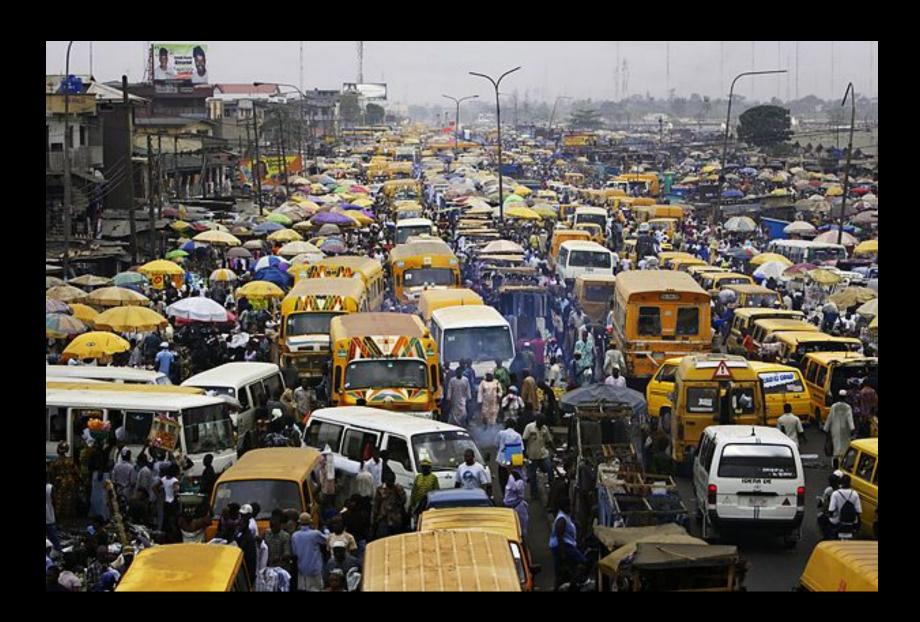

7<sup>th</sup> largest city by population is Delhi, India with 19,500,000 people



6<sup>th</sup> place goes to Mumbai (formerly Bombay), India at 19,700,000



The 5<sup>th</sup> largest is Sao Paulo, Brazil with 20,200,000 inhabitants



4th is New York City at 22 million



In  $3^{rd}$  place is Mexico City with 22,650,000 in its metropolitan area



2<sup>nd</sup> place goes to Seoul with 25 million



1st place is Tokyo, Japan with over 34 million inhabitants



Aspects of living in Asia

Recreation



Tokyo Water Park, where their slogan reads ...

"Welcome to breathtaking Tokyo Water Park where you can wash away the pressure and stress of the overcrowded city and relax with your friends in the soothing enjoyment of sun, fun and splashing."











## Transportation













## BG grateful

Be very grateful ...