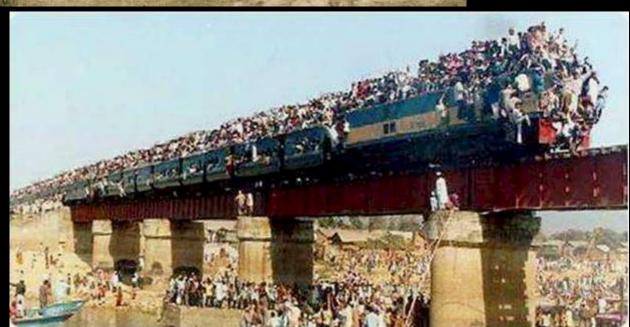

7<sup>th</sup> largest city by population is Delhi, India with 19,500,000 people



6<sup>th</sup> place goes to Mumbai (formerly Bombay), India at 19,700,000



The 5<sup>th</sup> largest is Sao Paulo, Brazil with 20,200,000 inhabitants



4th is New York City at 22 million



In  $3^{rd}$  place is Mexico City with 22,650,000 in its metropolitan area



2<sup>nd</sup> place goes to Seoul with 25 million



1st place is Tokyo, Japan with over 34 million inhabitants



Aspects of living in Asia

Recreation



Tokyo Water Park, where their slogan reads ...

"Welcome to breathtaking Tokyo Water Park where you can wash away the pressure and stress of the overcrowded city and relax with your friends in the soothing enjoyment of sun, fun and splashing."











## Transportation













## BG grateful

Be very grateful ...