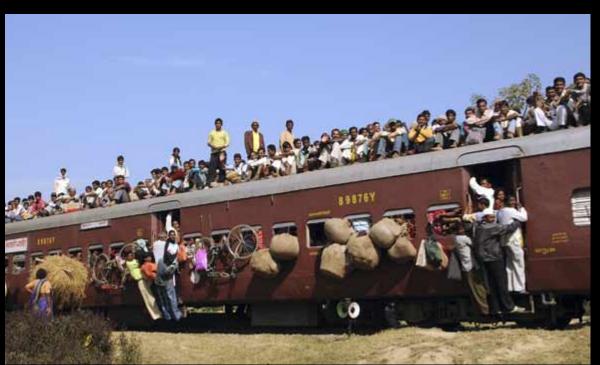

.



7<sup>th</sup> largest city by population is Delhi, India with 19,500,000 people



6<sup>th</sup> place goes to Mumbai (formerly Bombay), India at 19,700,000



The 5<sup>th</sup> largest is Sao Paulo, Brazil with 20,200,000 inhabitants



4th is New York City at 22 million



In  $3^{rd}$  place is Mexico City with 22,650,000 in its metropolitan area



2<sup>nd</sup> place goes to Seoul with 25 million



1st place is Tokyo, Japan with over 34 million inhabitants



Aspects of living in Asia

Recreation



Tokyo Water Park, where their slogan reads ...

"Welcome to breathtaking Tokyo Water Park where you can wash away the pressure and stress of the overcrowded city and relax with your friends in the soothing enjoyment of sun, fun and splashing."











## Transportation













## BG grateful

Be very grateful ...