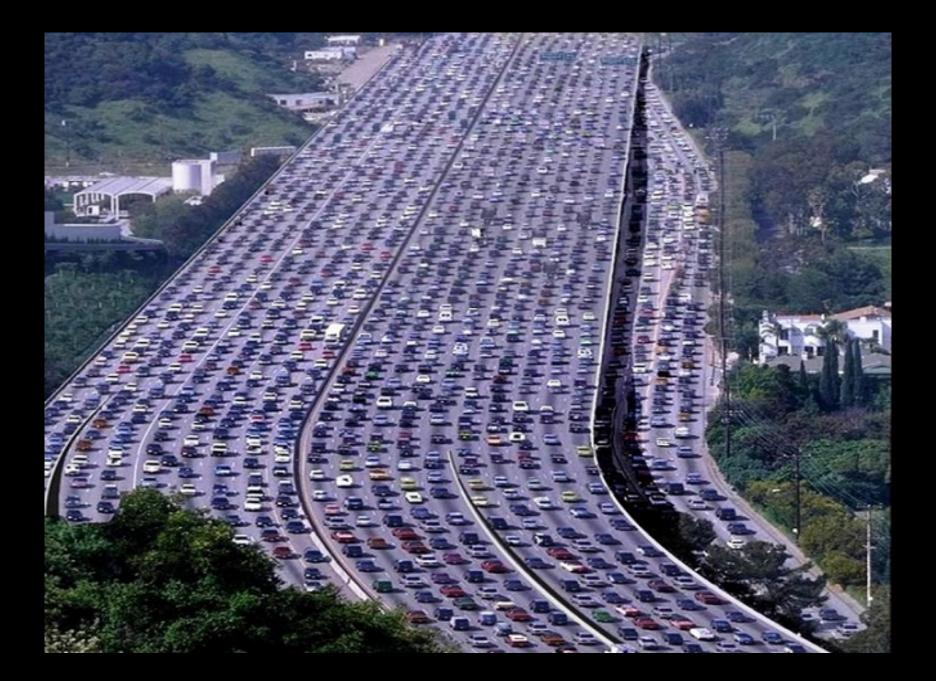

ea.



7<sup>th</sup> largest city by population is Delhi, India with 19,500,000 people



6<sup>th</sup> place goes to Mumbai (formerly Bombay), India at 19,700,000



The 5<sup>th</sup> largest is Sao Paulo, Brazil with 20,200,000 inhabitants



4th is New York City at 22 million



In  $3^{rd}$  place is Mexico City with 22,650,000 in its metropolitan area



2<sup>nd</sup> place goes to Seoul with 25 million



1st place is Tokyo, Japan with over 34 million inhabitants



Aspects of living in Asia

Recreation



Tokyo Water Park, where their slogan reads ...

"Welcome to breathtaking Tokyo Water Park where you can wash away the pressure and stress of the overcrowded city and relax with your friends in the soothing enjoyment of sun, fun and splashing."











## Transportation













## BG grateful

Be very grateful ...