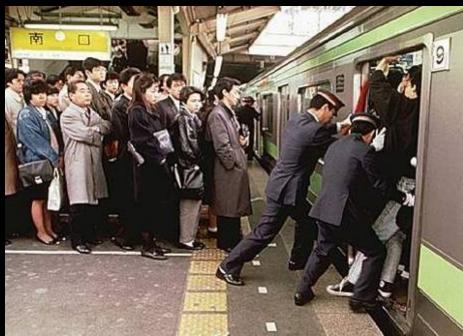

area.



7<sup>th</sup> largest city by population is Delhi, India with 19,500,000 people



6<sup>th</sup> place goes to Mumbai (formerly Bombay), India at 19,700,000



The 5<sup>th</sup> largest is Sao Paulo, Brazil with 20,200,000 inhabitants



4th is New York City at 22 million



In  $3^{rd}$  place is Mexico City with 22,650,000 in its metropolitan area



2<sup>nd</sup> place goes to Seoul with 25 million



1st place is Tokyo, Japan with over 34 million inhabitants



Aspects of living in Asia

Recreation



Tokyo Water Park, where their slogan reads ...

"Welcome to breathtaking Tokyo Water Park where you can wash away the pressure and stress of the overcrowded city and relax with your friends in the soothing enjoyment of sun, fun and splashing."











## Transportation













## BG grateful

Be very grateful ...